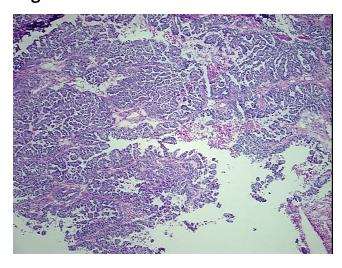

## **Product images:**

4x Image

20x Image

RNA Electropherogram Image

RNA RT-PCR Image

Tumor: 75%
Tumor Hypo/Acellular 10%

Start of the start

Stroma:

Tumor Hypercellular 5%

Stroma:

Necrosis: 10%

Pathology Verification notes from H&E review:

Epithelial carcinoma of ovary, clear cell and papillary serous types