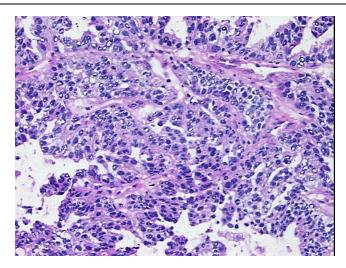

## **Product images:**

4x Image

20x Image

RNA Electropherogram Image

RNA RT-PCR Image

Tumor: 75%
Tumor Hypo/Acellular 10%

Start of the start

Stroma:

Tumor Hypercellular 5%

Stroma:

Necrosis: 10%

Pathology Verification notes from H&E review:

Epithelial carcinoma of ovary, clear cell and papillary serous types