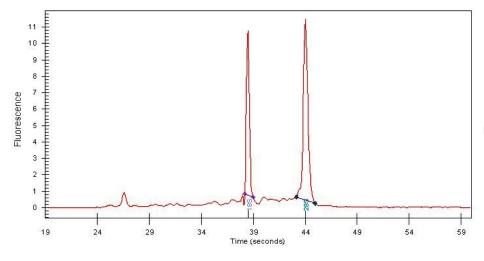

Tumor Hypo/Acellular 5%

Stroma:

Tumor Hypercellular 5%

Stroma:

Necrosis: 1%

Pathology Verification Contains inflammatory cells

notes from H&E review:

Bioanalyzer Ratio 1.49

## **Product images:**

4x Image

20x Image

RNA Gel Image

RNA Electropherogram Image

RNA RT-PCR Image