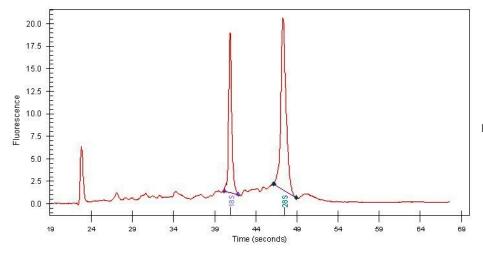

Stroma:

Tumor Hypercellular 0%

Stroma:

Necrosis: 15%

**Bioanalyzer Ratio** 1.55

(28S/18S):

CASE Diagnosis (from Carcinoma of lung, squamous cell

medical center path

## **Product images:**

4x Image

20x Image

RNA Gel Image

RNA Electropherogram Image

RNA RT-PCR Image