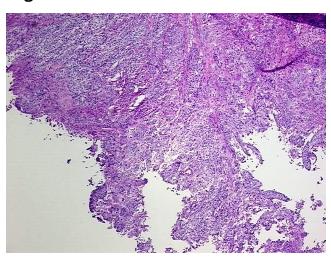

rosis: 0%

Bioanalyzer Ratio

(28S/18S):

1.55

10%

CASE Diagnosis (from

medical center path

report):

Carcinoma of cervix, squamous cell, large cell, non-keratinizing

**Age:** 43



**OriGene Technologies, Inc.** 9620 Medical Center Drive, Ste 200

CN: techsupport@origene.cn

Rockville, MD 20850, US Phone: +1-888-267-4436 https://www.origene.com techsupport@origene.com EU: info-de@origene.com



**Gender:** Female

**Tumor Grade:** FIGO G3: Poorly differentiated

Minimum Stage

Grouping:

IIIB

T (Extent of Primary

Tumor):

T1b2

N (Lymph node

metastasis):

N1

M (Distant metastasis): MX

**Storage:** Store tissue total RNA at -80°C.

Stability: These products are stable for one year from date of shipping when stored at -80°C without

repeated freeze/thaws.

## **Product images:**



4x Image