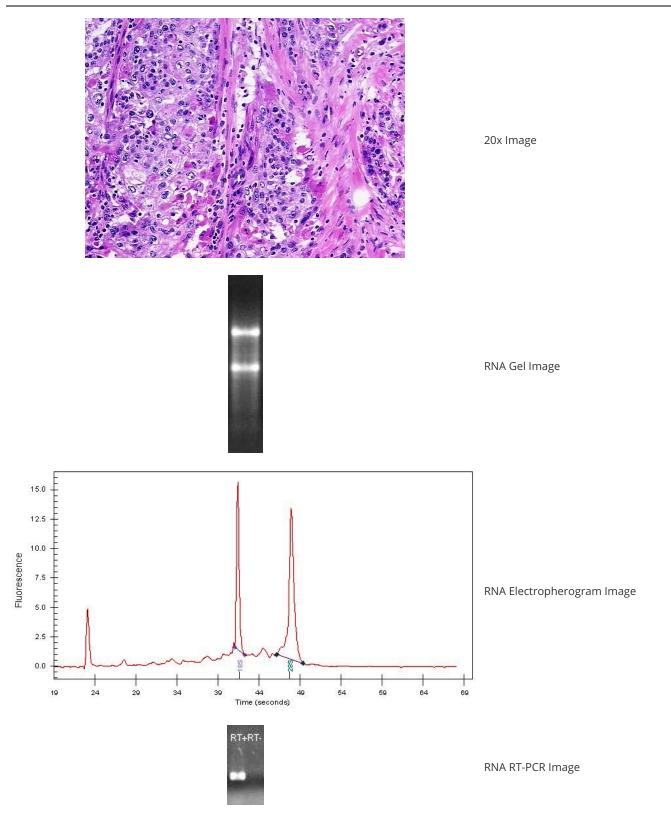

Bioanalyzer Ratio

(28S/18S):

1.55

10%

CASE Diagnosis (from

medical center path

report):

Carcinoma of cervix, squamous cell, large cell, non-keratinizing