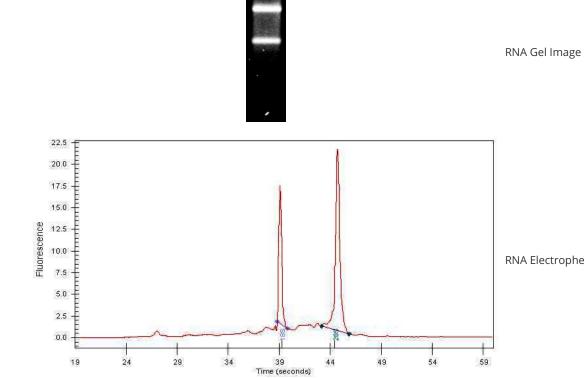

#### **Product data:**

**Product Type:** Total RNA **Disease State:** Cancer **Ovarian** Cancer **Diagnosis Category:** Tissue: Ovary Frozen Sample ID: FR00001ABA CU000000668 Case ID: Prep: 1 RN00000202 Vial ID: **Tissue of Origin:** Ovary: left Site of Finding: Ovary: left Appearance: Tumor Sample Diagnosis (from Adenocarcinoma of ovary, mucinous Pathology Verification): Normal: 0% Lesional: 0% 85% Tumor: Tumor Hypo/Acellular 10% Stroma: Tumor Hypercellular 5% Stroma: 0% Necrosis: **Bioanalyzer Ratio** 1.74 (28S/18S): **CASE** Diagnosis (from Adenocarcinoma of ovary, mucinous medical center path report):

20x Image

RNA Electropherogram Image

This product is to be used for laboratory only. Not for diagnostic or therapeutic use. ©2023 OriGene Technologies, Inc., 9620 Medical Center Drive, Ste 200, Rockville, MD 20850, US 