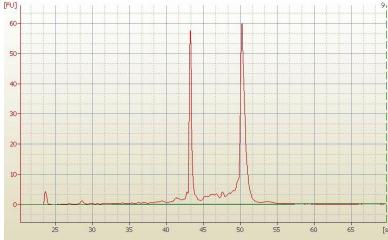

Tumor Hypo/Acellular 0%

Stroma:

Tumor Hypercellular 10%

Stroma:

Necrosis: 0%

Bioanalyzer Ratio 1.59

(28S/18S):

Lymphoma, large B-cell, diffuse

## **Product images:**

4x Image

20x Image

RNA Electropherogram Image

RNA RT-PCR Image