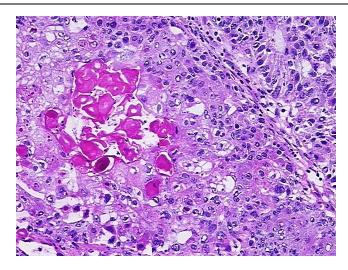

## **Product images:**

4x Image

20x Image

RNA Electropherogram Image

RNA RT-PCR Image

Vial ID: RN00003A01

Tissue of Origin: Endometrium
Site of Finding: Endometrium

**Appearance:** Tumor

Sample Diagnosis (from

Pathology Verification):

Adenocarcinoma of endometrium, endometrioid, squamous features, focal