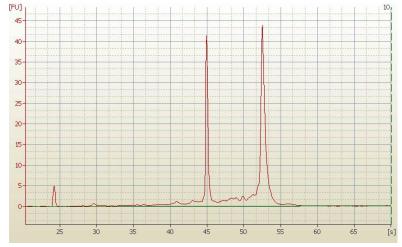

## **Product images:**

4x Image

20x Image

RNA Electropherogram Image

RNA RT-PCR Image

Bioanalyzer Ratio

(28S/18S):

1.47

10%

CASE Diagnosis (from

medical center path

report):

Adenocarcinoma of endometrium, endometrioid, squamous features