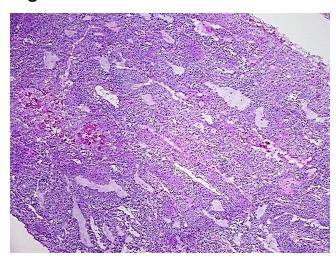

## **Product images:**

4x Image

20x Image

RNA Electropherogram Image

RNA RT-PCR Image

Vial ID: RN00003A01

Tissue of Origin: Endometrium
Site of Finding: Endometrium

**Appearance:** Tumor

Sample Diagnosis (from

Pathology Verification):

Adenocarcinoma of endometrium, endometrioid, squamous features, focal