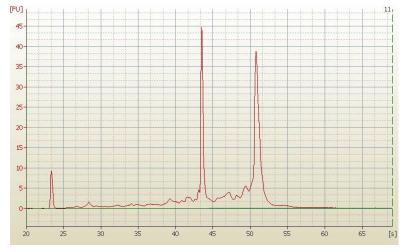

**Necrosis:** 10%

**Bioanalyzer Ratio** 1.45

(28S/18S):

**CASE Diagnosis (from** Adenocarcinoma of endometrium, endometrioid, squamous features

medical center path

report):

61 Age:

OriGene Technologies, Inc. 9620 Medical Center Drive, Ste 200

## **Product images:**

4x Image

20x Image

RNA Electropherogram Image

RNA RT-PCR Image