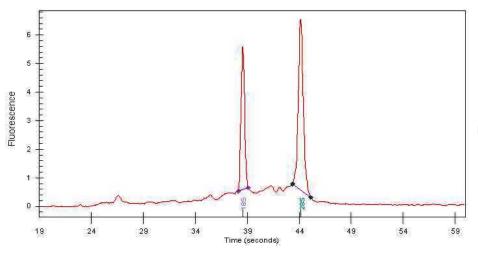

Pathology Verification

notes from H&E review:

**Bioanalyzer Ratio** 

1.45

13%

(28S/18S):

9620 Medical Center Drive, Ste 200 Rockville, MD 20850, US Phone: +1-888-267-4436 https://www.origene.com techsupport@origene.com EU: info-de@origene.com CN: techsupport@origene.cn

## **Product images:**

4x Image

20x Image

RNA Gel Image

RNA Electropherogram Image

RNA RT-PCR Image