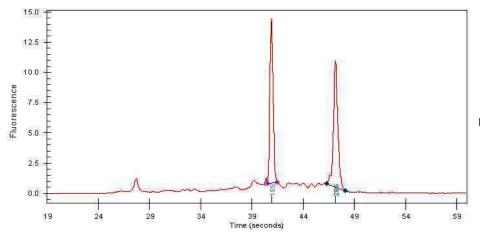

Tumor Hypo/Acellular 24%

Stroma:

Tumor Hypercellular 0%

Stroma:

**Necrosis:** 1%

**Bioanalyzer Ratio** 0.91

(28S/18S):

**CASE Diagnosis (from** Malignant melanoma, metastatic

## **Product images:**

4x Image

20x Image

RNA Gel Image

RNA Electropherogram Image

RNA RT-PCR Image