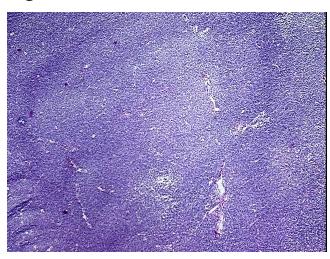

c leukemia / Small lymphocytic lymphoma



CASE Diagnosis (from medical center path report):

Lymphoma, small lymphocytic

**Age:** 89

Gender: Male

Tumor Grade: Not Reported

Minimum Stage

Grouping:

Not applicable

Ī

T (Extent of Primary

Tumor):

N (Lymph node

metastasis):

Not applicable

M (Distant metastasis): Not applicable

Diagnostic Test Results: CD3 ~ Leu4 ~ UCHT1! by IHC,Negative; CD19 ~ B4 ~ Leu12! by IHC,Positive; CD22 ~ Leu14! by

IHC,Positive; CD33 ~ My9! by IHC,Negative; Kappa light chain! by IHC,Positive; CD8 ~ Leu2a ~

T8! by IHC, Negative; CD5 ~ Leu1! by IHC, Positiv

**Storage:** Store tissue total RNA at -80°C.

**Stability:** These products are stable for one year from date of shipping when stored at -80°C without

repeated freeze/thaws.

## **Product images:**



4x Image



Fluorescence







RNA RT-PCR Image