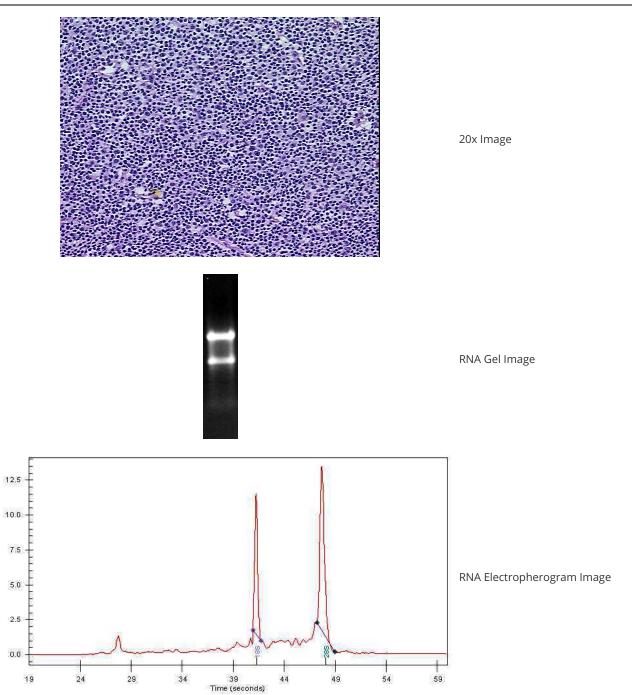

0% **Necrosis:** 

**Pathology Verification** 

notes from H&E review:

**Bioanalyzer Ratio** 

(28S/18S):

OriGene Technologies, Inc.

9620 Medical Center Drive, Ste 200 Rockville, MD 20850, US Phone: +1-888-267-4436 https://www.origene.com techsupport@origene.com

## **Product images:**

4x Image

Fluorescence

RNA RT-PCR Image