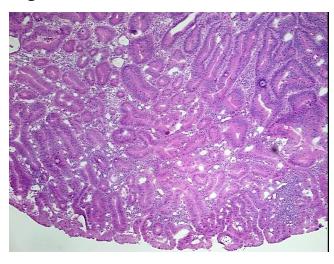

## **Product images:**

4x Image

20x Image

RNA Gel Image

RNA Electropherogram Image

RNA RT-PCR Image

Vial ID: RN00000051

Tissue of Origin: Colon
Site of Finding: Colon
Appearance: Tumor

Sample Diagnosis (from Ad

Pathology Verification):

Adenocarcinoma of colon

Normal: 0% Lesional: 0%

Tumor: 85%

Tumor Hypo/Acellular

Stroma:

Tumor Hypercellular

Stroma:

Necrosis: 5%

Pathology Verification notes from H&E review:

Hypercellular stromal component contains acute and chronic inflammatory infiltrate

**Bioanalyzer Ratio** 

(28S/18S):