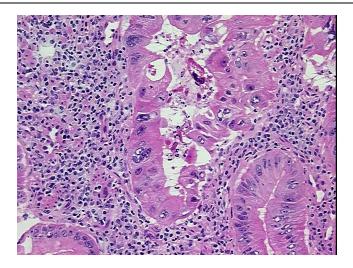

## **Product images:**

4x Image

20x Image

RNA Gel Image

RNA Electropherogram Image

RNA RT-PCR Image

Vial ID: RN00000051

Tissue of Origin: Colon
Site of Finding: Colon
Appearance: Tumor

Sample Diagnosis (from Ad

Pathology Verification):

Adenocarcinoma of colon

Normal: 0% Lesional: 0%

Tumor: 85%

Tumor Hypo/Acellular

Stroma:

Tumor Hypercellular

Stroma:

Necrosis: 5%

Pathology Verification notes from H&E review:

Hypercellular stromal component contains acute and chronic inflammatory infiltrate

**Bioanalyzer Ratio** 

(28S/18S):