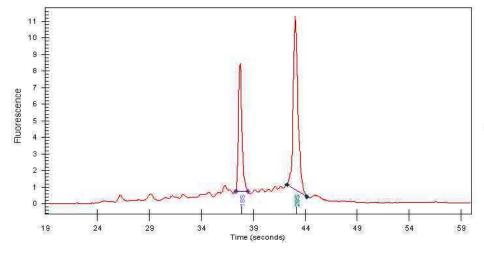

## **Product images:**

4x Image

20x Image

RNA Gel Image

RNA Electropherogram Image

RNA RT-PCR Image

Stroma:

Tumor Hypercellular

Stroma:

Necrosis: 5%

Pathology Verification notes from H&E review:

Hypercellular stromal component contains acute and chronic inflammatory infiltrate

**Bioanalyzer Ratio** 

(28S/18S):