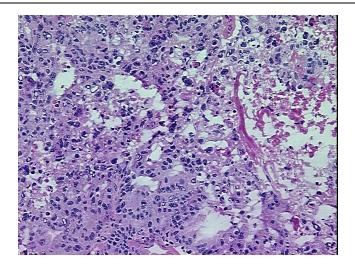

## **Product images:**

4x Image

20x Image

RNA Electropherogram Image

RNA RT-PCR Image

RN00002A3F Vial ID:

Tissue of Origin: Ovary Site of Finding: Ovary

Appearance: Tumor

Sample Diagnosis (from Adenocarcinoma of ovary

Pathology Verification):

Normal: 0%

Lesional: 0%

60% Tumor:

Tumor Hypo/Acellular 15%

Stroma:

Tumor Hypercellular 0%

Stroma:

**Necrosis:** 25%

**Bioanalyzer Ratio** 1.05

(28S/18S):

Adenocarcinoma of ovary