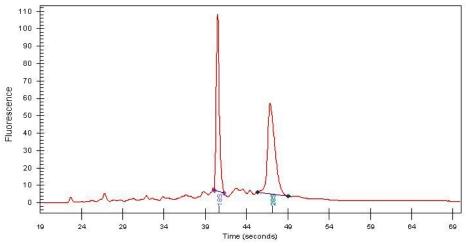

## **Product images:**

4x Image

20x Image

RNA Electropherogram Image

RNA RT-PCR Image

Tumor Hypo/Acellular 15%

Stroma:

Tumor Hypercellular 0%

Stroma:

**Necrosis:** 25%

**Bioanalyzer Ratio** 1.05

(28S/18S):

Adenocarcinoma of ovary