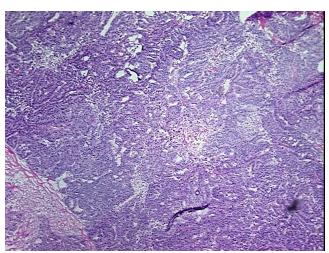

## **Product images:**

4x Image

20x Image

RNA Electropherogram Image

RNA RT-PCR Image

RN00002A3F Vial ID:

Tissue of Origin: Ovary Site of Finding: Ovary

Appearance: Tumor

Sample Diagnosis (from Adenocarcinoma of ovary

Pathology Verification):

Normal: 0%

Lesional: 0%

60% Tumor:

Tumor Hypo/Acellular 15%

Stroma:

Tumor Hypercellular 0%

Stroma:

**Necrosis:** 25%

**Bioanalyzer Ratio** 1.05

(28S/18S):

Adenocarcinoma of ovary