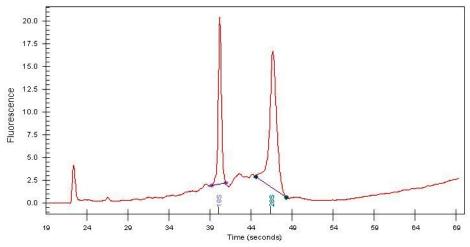

Lesional: 0%

90% Tumor:

Tumor Hypo/Acellular

Stroma:

Tumor Hypercellular 0%

Stroma:

**Necrosis:** 10%

**Bioanalyzer Ratio** 1.63

## **Product images:**

4x Image

20x Image

RNA Electropherogram Image

RNA RT-PCR Image