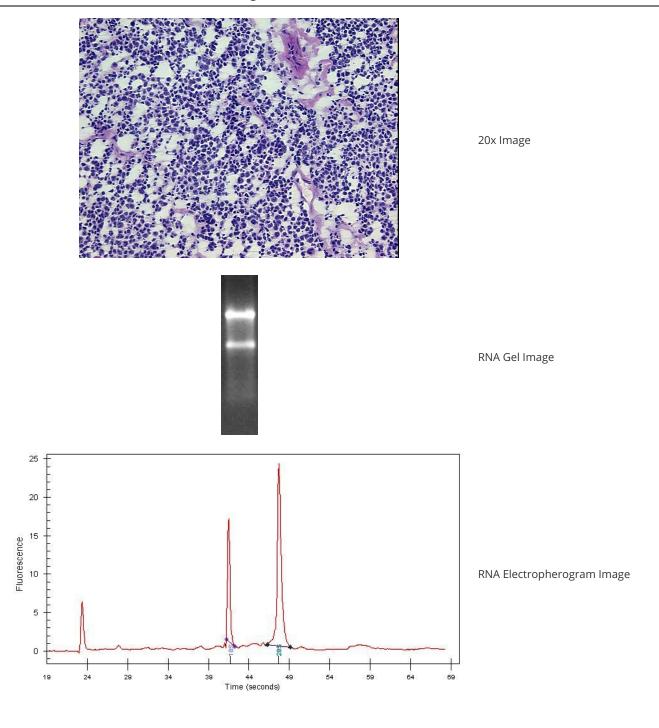

#### **Product data:**

| Product Type:                                      | Total RNA                        |
|----------------------------------------------------|----------------------------------|
| Disease State:                                     | Cancer                           |
| Diagnosis Category:                                | Lung Cancer                      |
| Tissue:                                            | Lung                             |
| Frozen Sample ID:                                  | FR00002168                       |
| Case ID:                                           | CU000000749                      |
| Prep:                                              | 1                                |
| Vial ID:                                           | RN00000285                       |
| Tissue of Origin:                                  | Lung                             |
| Site of Finding:                                   | Lung                             |
| Appearance:                                        | Tumor                            |
| Sample Diagnosis (from<br>Pathology Verification): | Carcinoma of lung, squamous cell |
| Normal:                                            | 0%                               |
| Lesional:                                          | 0%                               |
| Tumor:                                             | 95%                              |
| Tumor Hypo/Acellular<br>Stroma:                    | 5%                               |
| Tumor Hypercellular<br>Stroma:                     | 0%                               |
| Necrosis:                                          | 0%                               |
| Pathology Verification<br>notes from H&E review:   | small cell variant               |
| Bioanalyzer Ratio<br>(28S/18S):                    | 2.02                             |

This product is to be used for laboratory only. Not for diagnostic or therapeutic use. ©2023 OriGene Technologies, Inc., 9620 Medical Center Drive, Ste 200, Rockville, MD 20850, US 

RNA RT-PCR Image

This product is to be used for laboratory only. Not for diagnostic or therapeutic use. ©2023 OriGene Technologies, Inc., 9620 Medical Center Drive, Ste 200, Rockville, MD 20850, US