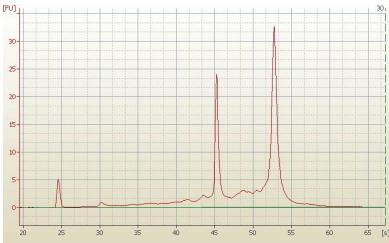

Tumor Hypo/Acellular 2%

Stroma:

Tumor Hypercellular 20%

Stroma:

**Necrosis:** 28%

**Bioanalyzer Ratio** 2.22

(28S/18S):

Carcinoma of kidney, renal cell, clear and granular cell

## **Product images:**

4x Image

20x Image

RNA Electropherogram Image

RNA RT-PCR Image