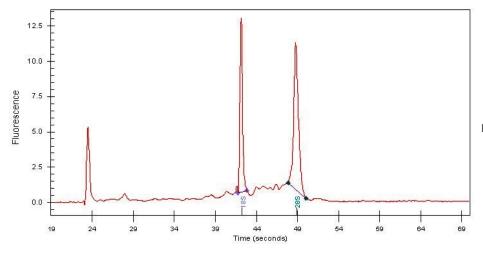

## **Product images:**

4x Image

20x Image

RNA Gel Image

RNA Electropherogram Image

RNA RT-PCR Image

Lesional: 0%

Tumor: 90%

Tumor Hypo/Acellular 10%

Stroma:

Tumor Hypercellular 0%

Stroma:

Necrosis: 0%

Bioanalyzer Ratio 1.31