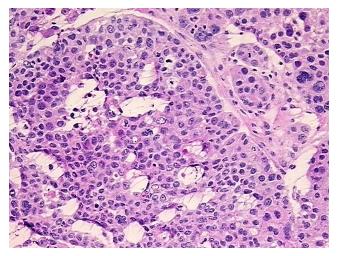

## **Product images:**

4x Image

20x Image

RNA Gel Image

RNA Electropherogram Image

RNA RT-PCR Image

Vial ID: RN00002204

**Tissue of Origin:** Ovary: left **Site of Finding:** Omentum

**Appearance:** Tumor

Sample Diagnosis (from Adenocarcinoma of ovary, serous, metastatic

Pathology Verification):

Normal: 0%

Lesional: 0%

Tumor: 90%

Tumor Hypo/Acellular 10%

Stroma:

Tumor Hypercellular 0%

Stroma:

Necrosis: 0%

Bioanalyzer Ratio 1.31