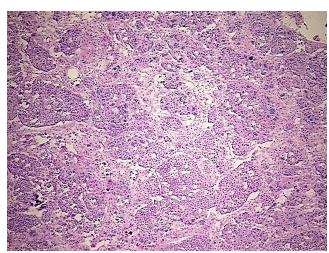

## **Product images:**

4x Image

20x Image

RNA Gel Image

RNA Electropherogram Image

RNA RT-PCR Image

Vial ID: RN00002204

**Tissue of Origin:** Ovary: left **Site of Finding:** Omentum

**Appearance:** Tumor

Sample Diagnosis (from Adenocarcinoma of ovary, serous, metastatic

Pathology Verification):

Normal: 0%

Lesional: 0%

Tumor: 90%

Tumor Hypo/Acellular 10%

Stroma:

Tumor Hypercellular 0%

Stroma:

Necrosis: 0%

Bioanalyzer Ratio 1.31