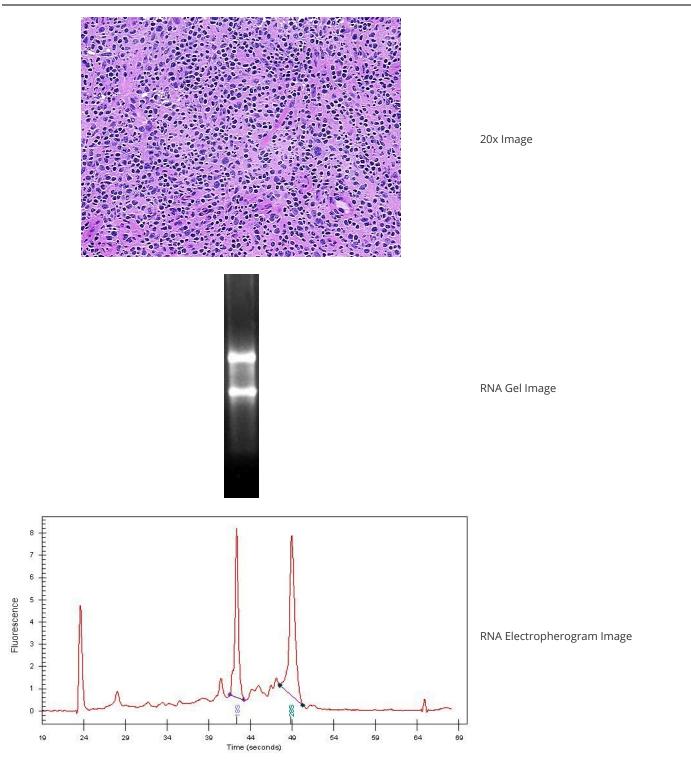

| Product Type:                                      | Total RNA                                                                                                                                                           |
|----------------------------------------------------|---------------------------------------------------------------------------------------------------------------------------------------------------------------------|
| Disease State:                                     | Cancer                                                                                                                                                              |
| Diagnosis Category:                                | Lymphoma                                                                                                                                                            |
| Tissue:                                            | Lymphoid tissue                                                                                                                                                     |
| Frozen Sample ID:                                  | FR000026D1                                                                                                                                                          |
| Case ID:                                           | CU000000804                                                                                                                                                         |
| Prep:                                              | 1                                                                                                                                                                   |
| Vial ID:                                           | RN000016CC                                                                                                                                                          |
| Tissue of Origin:                                  | Lymphoid tissue                                                                                                                                                     |
| Site of Finding:                                   | Lymph node                                                                                                                                                          |
| Appearance:                                        | Tumor                                                                                                                                                               |
| Sample Diagnosis (from<br>Pathology Verification): | Lymphoma, peripheral T-cell                                                                                                                                         |
| Normal:                                            | 5%                                                                                                                                                                  |
| Lesional:                                          | 0%                                                                                                                                                                  |
| Tumor:                                             | 90%                                                                                                                                                                 |
| Tumor Hypo/Acellular<br>Stroma:                    | 5%                                                                                                                                                                  |
| Tumor Hypercellular<br>Stroma:                     | 0%                                                                                                                                                                  |
| Necrosis:                                          | 0%                                                                                                                                                                  |
| Pathology Verification<br>notes from H&E review:   | features suggestive of angioimmunoblastic T-cell lymphoma (AILT), a variant of T-cell non-<br>Hodgkin's lymphoma; normal component contains residual lymphoid cells |
| Bioanalyzer Ratio<br>(28S/18S):                    | 1.27                                                                                                                                                                |