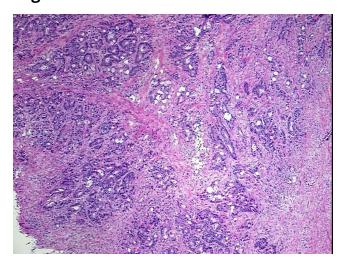

## **Product images:**

4x Image

20x Image

RNA Gel Image

RNA Electropherogram Image

RNA RT-PCR Image

RN0000020B Vial ID:

Tissue of Origin: Colon Site of Finding: lleum Appearance: Tumor

Sample Diagnosis (from Adenocarcinoma, metastatic, consistent with colon primary

Pathology Verification):

Normal: 0%

Lesional: 0%

70% Tumor:

Tumor Hypo/Acellular 20%

Stroma:

Tumor Hypercellular 5%

Stroma:

**Necrosis:** 5%

**Pathology Verification** 

notes from H&E review: