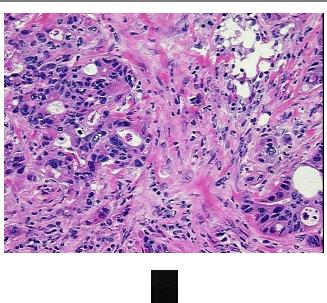

## **Product images:**

4x Image

20x Image

RNA Gel Image

RNA Electropherogram Image

RNA RT-PCR Image

RN0000020B Vial ID:

Tissue of Origin: Colon Site of Finding: lleum Appearance: Tumor

Sample Diagnosis (from Adenocarcinoma, metastatic, consistent with colon primary

Pathology Verification):

Normal: 0%

Lesional: 0%

70% Tumor:

Tumor Hypo/Acellular 20%

Stroma:

Tumor Hypercellular 5%

Stroma:

**Necrosis:** 5%

**Pathology Verification** 

notes from H&E review: