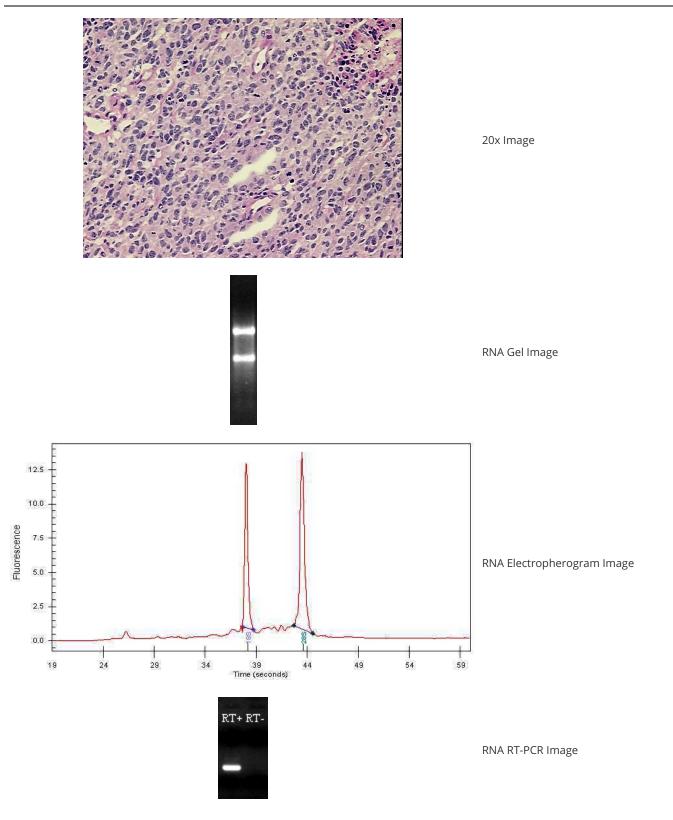

Bioanalyzer Ratio 1.31

(28S/18S):

OriGene Technologies, Inc.

9620 Medical Center Drive, Ste 200 Rockville, MD 20850, US Phone: +1-888-267-4436 https://www.origene.com techsupport@origene.com EU: info-de@origene.com CN: techsupport@origene.cn