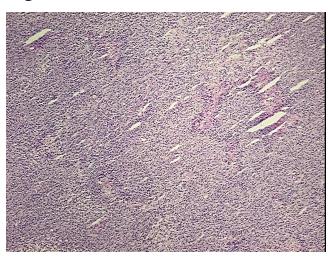

osis: 10%

Pathology Verification Melanoma metastasized to ileum

notes from H&E review:

Bioanalyzer Ratio 1.31

(28S/18S):

OriGene Technologies, Inc.

9620 Medical Center Drive, Ste 200 Rockville, MD 20850, US Phone: +1-888-267-4436 https://www.origene.com techsupport@origene.com EU: info-de@origene.com CN: techsupport@origene.cn





**CASE Diagnosis (from** medical center path report):

Malignant melanoma, metastatic

46 Age:

Gender: Male

**Tumor Grade:** Not Reported

Minimum Stage

Grouping:

T (Extent of Primary

Tumor):

N (Lymph node metastasis):

NX

M (Distant metastasis): M1c

Store tissue total RNA at -80°C. Storage:

IV

TX

Stability: These products are stable for one year from date of shipping when stored at -80°C without

repeated freeze/thaws.

## **Product images:**



4x Image