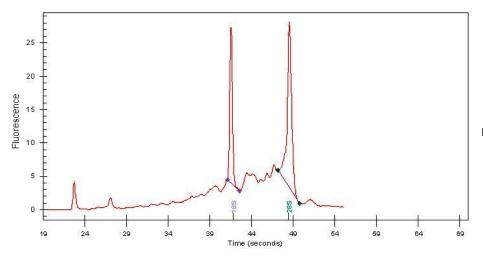

96% Tumor:

Tumor Hypo/Acellular 0%

Stroma:

Tumor Hypercellular 2%

Stroma:

**Necrosis:** 2%

**Bioanalyzer Ratio** 1.48

(28S/18S):

## **Product images:**

4x Image

20x Image

RNA Gel Image

RNA Electropherogram Image

RNA RT-PCR Image