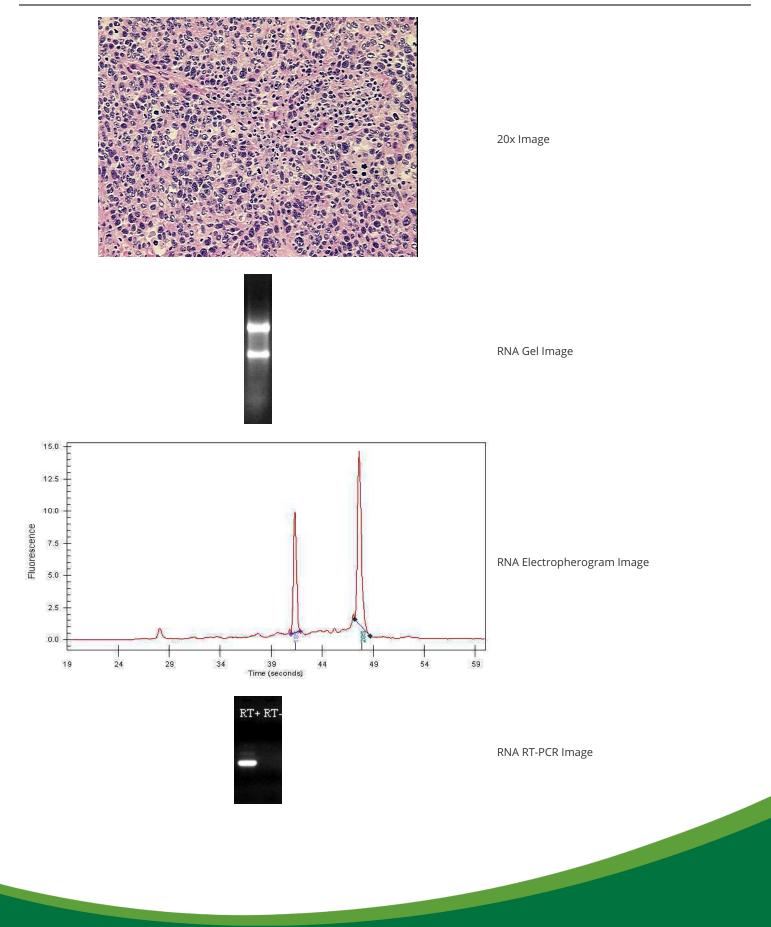

**Bioanalyzer Ratio** 

notes from H&E review:

Appearance:

Normal:

Lesional:

Tumor:

Stroma:

Stroma:

Necrosis:

(285/185):

OriGene Technologies, Inc.

9620 Medical Center Drive, Ste 200 Rockville, MD 20850, US Phone: +1-888-267-4436 https://www.origene.com techsupport@origene.com EU: info-de@origene.com CN: techsupport@origene.cn