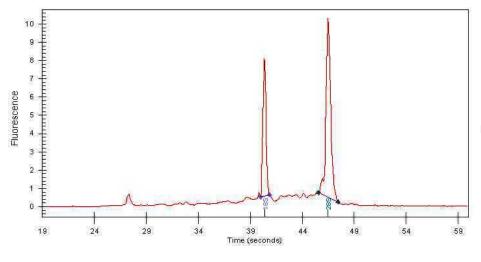

95% Tumor:

0%

Tumor Hypo/Acellular

Stroma:

Tumor Hypercellular 5%

Stroma:

**Necrosis:** 0%

**Bioanalyzer Ratio** 1.6

## **Product images:**

4x Image

20x Image

RNA Gel Image

RNA Electropherogram Image

RNA RT-PCR Image