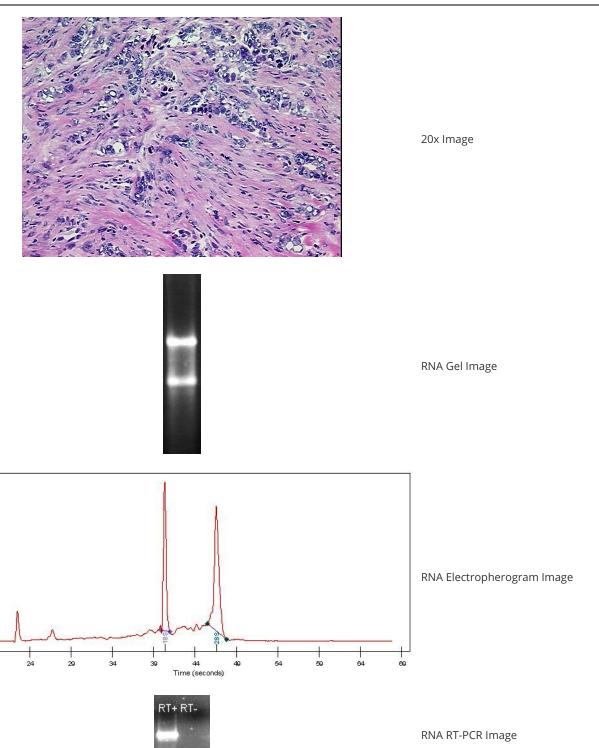

ww.origene.com techsupport@origene.com EU: info-de@origene.com



Gender: Female

**Tumor Grade:** NSABP Grade: Nuclear 3 of 3 & Histologic 3 of 3

Minimum Stage

Grouping:

Τ

T (Extent of Primary

Tumor):

T1c

N (Lymph node

metastasis):

N0 (i+)

M (Distant metastasis): MX

**Diagnostic Test Results:** 

Proliferation index ~ PI,High; Cytokeratin (Pan) ~ Keratin, Pan! by IHC,Positive; Progesterone

receptor ~ PR! by IHC, Positive; Estrogen receptor ~ ER! by IHC, Positive; ERBB2, Amplified copy

number; HER2 ~ ERBB2 ~ Neu! by IHC, Positive, weak

Storage: Store tissue total RNA at -80°C.

These products are stable for one year from date of shipping when stored at -80°C without Stability:

repeated freeze/thaws.

## **Product images:**



4x Image



20.0 17.5 15.0 12.5 10.0

> 5.0 2.5