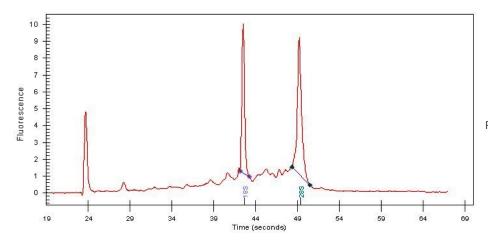

## **Product images:**

4x Image

20x Image

RNA Gel Image

RNA Electropherogram Image

RNA RT-PCR Image

Tumor Hypo/Acellular

Stroma:

Tumor Hypercellular 20%

Stroma:

Necrosis: 0%

Bioanalyzer Ratio 1.29

(28S/18S):

**CASE Diagnosis (from** Carcinoma of lung, squamous cell