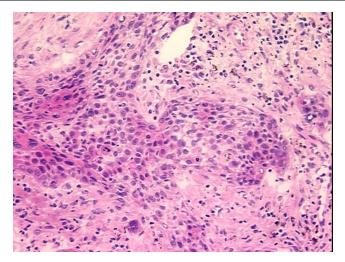

## **Product images:**

4x Image

20x Image

RNA Gel Image

RNA Electropherogram Image

RNA RT-PCR Image

Vial ID: RN0000208C

Tissue of Origin: Lung
Site of Finding: Lung
Appearance: Tumor

Sample Diagnosis (from Carcinoma of lung, squamous cell

0%

Pathology Verification):

Normal: 0%

Lesional: 0%

Tumor: 80%

Tumor Hypo/Acellular

Stroma:

Tumor Hypercellular 20%

Stroma:

Necrosis: 0%

Bioanalyzer Ratio 1.29

(28S/18S):

**CASE Diagnosis (from** Carcinoma of lung, squamous cell