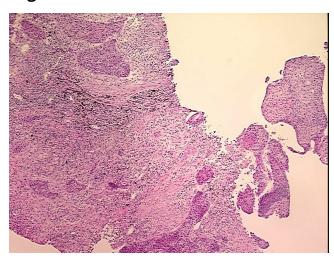

## **Product images:**

4x Image

20x Image

RNA Gel Image

RNA Electropherogram Image

RNA RT-PCR Image

Vial ID: RN0000208C

Tissue of Origin: Lung
Site of Finding: Lung
Appearance: Tumor

Sample Diagnosis (from Carcinoma of lung, squamous cell

0%

Pathology Verification):

Normal: 0%

Lesional: 0%

Tumor: 80%

Tumor Hypo/Acellular

Stroma:

Tumor Hypercellular 20%

Stroma:

Necrosis: 0%

Bioanalyzer Ratio 1.29

(28S/18S):

**CASE Diagnosis (from** Carcinoma of lung, squamous cell