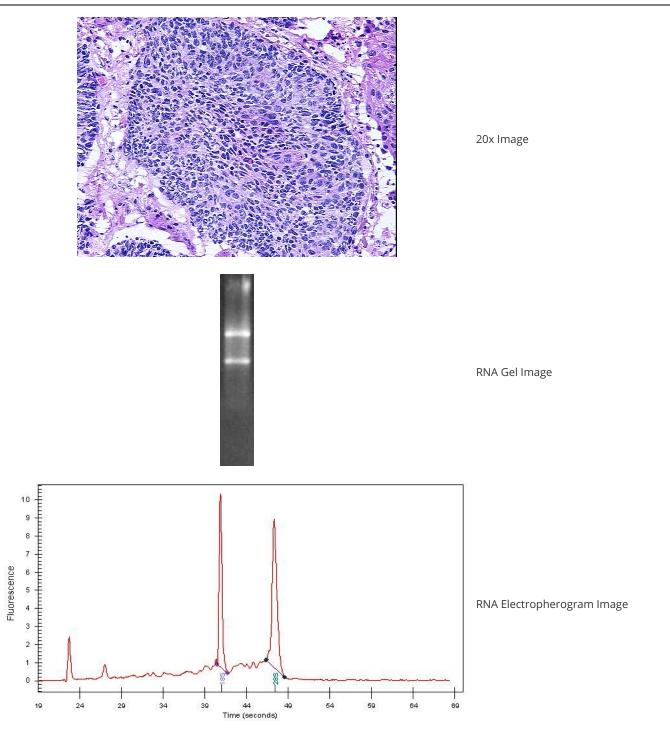

## **Product images:**

4x Image

This product is to be used for laboratory only. Not for diagnostic or therapeutic use. ©2023 OriGene Technologies, Inc., 9620 Medical Center Drive, Ste 200, Rockville, MD 20850, US

#### **Product data:**

| Product Type:                                      | Total RNA                             |
|----------------------------------------------------|---------------------------------------|
| Disease State:                                     | Cancer                                |
| Diagnosis Category:                                | Lung Cancer                           |
| Tissue:                                            | Lung                                  |
| Frozen Sample ID:                                  | FR0000734F                            |
| Case ID:                                           | CU000001804                           |
| Prep:                                              | 1                                     |
| Vial ID:                                           | RN00001174                            |
| Tissue of Origin:                                  | Lung                                  |
| Site of Finding:                                   | Lung                                  |
| Appearance:                                        | Tumor                                 |
| Sample Diagnosis (from<br>Pathology Verification): | Carcinoma of lung, large cell         |
| Normal:                                            | 5%                                    |
| Lesional:                                          | 0%                                    |
| Tumor:                                             | 70%                                   |
| Tumor Hypo/Acellular<br>Stroma:                    | 10%                                   |
| Tumor Hypercellular<br>Stroma:                     | 0%                                    |
| Necrosis:                                          | 15%                                   |
| Pathology Verification<br>notes from H&E review:   | The tumor has focal basaloid features |
| Bioanalyzer Ratio<br>(28S/18S):                    | 1.27                                  |