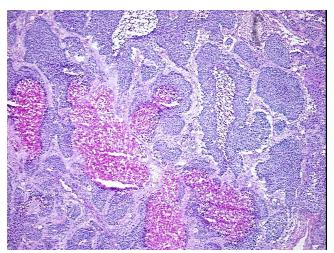

## **Product images:**

4x Image

This product is to be used for laboratory only. Not for diagnostic or therapeutic use. ©2023 OriGene Technologies, Inc., 9620 Medical Center Drive, Ste 200, Rockville, MD 20850, US

#### **Product data:**

| Product Type:                                      | Total RNA                             |
|----------------------------------------------------|---------------------------------------|
| Disease State:                                     | Cancer                                |
| Diagnosis Category:                                | Lung Cancer                           |
| Tissue:                                            | Lung                                  |
| Frozen Sample ID:                                  | FR0000734F                            |
| Case ID:                                           | CU000001804                           |
| Prep:                                              | 1                                     |
| Vial ID:                                           | RN00001174                            |
| Tissue of Origin:                                  | Lung                                  |
| Site of Finding:                                   | Lung                                  |
| Appearance:                                        | Tumor                                 |
| Sample Diagnosis (from<br>Pathology Verification): | Carcinoma of lung, large cell         |
| Normal:                                            | 5%                                    |
| Lesional:                                          | 0%                                    |
| Tumor:                                             | 70%                                   |
| Tumor Hypo/Acellular<br>Stroma:                    | 10%                                   |
| Tumor Hypercellular<br>Stroma:                     | 0%                                    |
| Necrosis:                                          | 15%                                   |
| Pathology Verification<br>notes from H&E review:   | The tumor has focal basaloid features |
| Bioanalyzer Ratio<br>(28S/18S):                    | 1.27                                  |