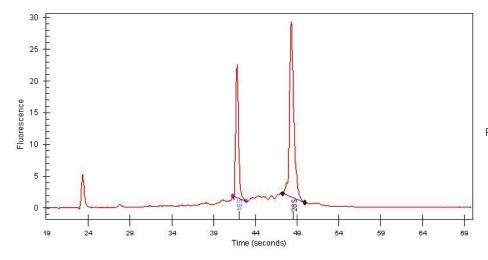

# **Product images:**

4x Image

20x Image

RNA Gel Image

RNA Electropherogram Image

RNA RT-PCR Image

Stroma:

Tumor Hypercellular 5%

Stroma:

Necrosis: 10%

**Pathology Verification** The tumor has focal basaloid features

notes from H&E review:

Bioanalyzer Ratio 1.73

(28S/18S):