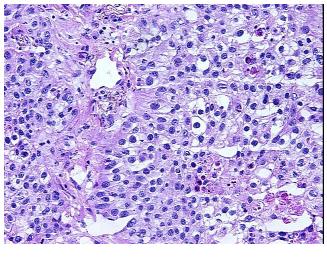

# **Product images:**

4x Image

20x Image

RNA Gel Image

RNA Electropherogram Image

RNA RT-PCR Image

Vial ID: RN000011EE

Tissue of Origin: Lung
Site of Finding: Lung
Appearance: Tumor

Sample Diagnosis (from Carcinoma of lung, large cell

Pathology Verification):

Normal: 10%

Lesional: 0%

Tumor: 75%

Tumor Hypo/Acellular 0%

Stroma:

Tumor Hypercellular 5%

Stroma:

Necrosis: 10%

**Pathology Verification** The tumor has focal basaloid features

notes from H&E review:

Bioanalyzer Ratio 1.73

(28S/18S):