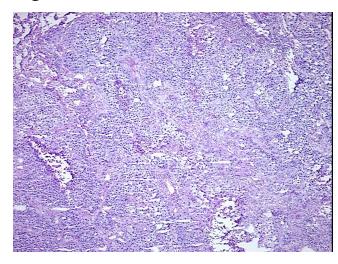

# **Product images:**

4x Image

20x Image

RNA Gel Image

RNA Electropherogram Image

RNA RT-PCR Image

Vial ID: RN000011EE

Tissue of Origin: Lung
Site of Finding: Lung
Appearance: Tumor

Sample Diagnosis (from Carcinoma of lung, large cell

Pathology Verification):

Normal: 10%

Lesional: 0%

Tumor: 75%

Tumor Hypo/Acellular 0%

Stroma:

Tumor Hypercellular 5%

Stroma:

Necrosis: 10%

**Pathology Verification** The tumor has focal basaloid features

notes from H&E review:

Bioanalyzer Ratio 1.73

(28S/18S):