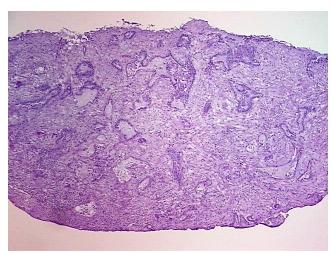

RN000018B8 Vial ID:

Tissue of Origin: Ovary Site of Finding: Ovary

Appearance: Tumor

Sample Diagnosis (from Adenocarcinoma of ovary, clear cell

Pathology Verification):

Normal: 0%

Lesional: 0%

30% Tumor:

0% Tumor Hypo/Acellular

Stroma:

Tumor Hypercellular 70%

Stroma:

0% **Necrosis:** 

**Bioanalyzer Ratio** 1.39

(28S/18S):

**CASE Diagnosis (from** Adenocarcinoma of ovary, clear cell

Gender: Female

**Tumor Grade:** FIGO G3: Poorly differentiated

Minimum Stage

**Grouping:** 

IIIB

T (Extent of Primary

Tumor):

T3b

N (Lymph node

metastasis):

N0

M (Distant metastasis): MX

(Distant metastasis).

**Storage:** Store tissue total RNA at -80°C.

Stability: These products are stable for one year from date of shipping when stored at -80°C without