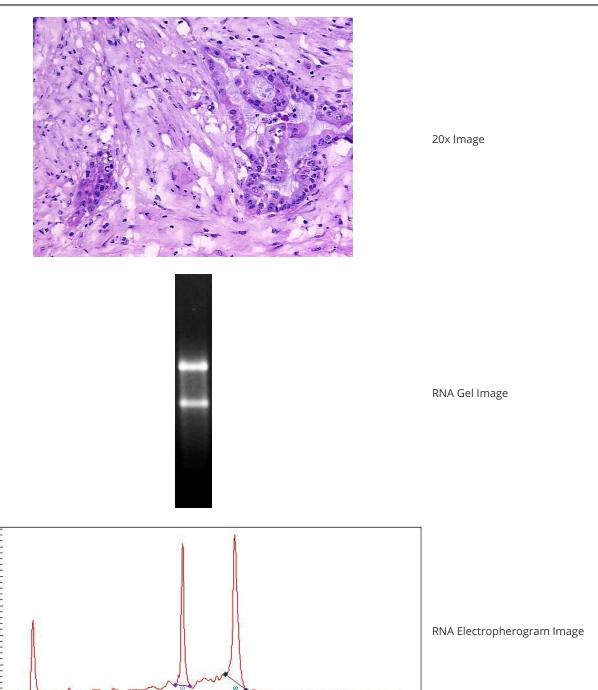

## **Product images:**

4x Image

12.5

10.0

5.0

2.5

Fluorescence

44 Time (seconds)

0% Tumor Hypo/Acellular

Stroma:

Tumor Hypercellular 70%

Stroma:

0% **Necrosis:** 

**Bioanalyzer Ratio** 1.39

(28S/18S):

**CASE Diagnosis (from** Adenocarcinoma of ovary, clear cell