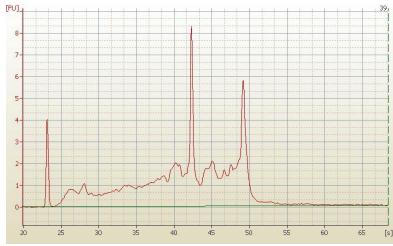

85% Tumor:

Tumor Hypo/Acellular 10%

Stroma:

Tumor Hypercellular 5%

Stroma:

**Necrosis:** 0%

**Bioanalyzer Ratio** 1

(28S/18S):

## **Product images:**

4x Image

20x Image

RNA Electropherogram Image

RNA RT-PCR Image