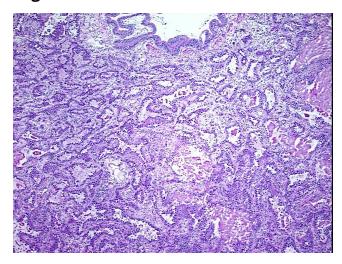

## **Product images:**

4x Image

RNA RT-PCR Image

RN00000C78 Vial ID:

Tissue of Origin: Lung Site of Finding: Lung Appearance: Tumor

Sample Diagnosis (from Adenocarcinoma of lung, bronchioloalveolar

Pathology Verification):

Normal: 5%

Lesional: 0%

80% Tumor:

Tumor Hypo/Acellular 15%

Stroma:

Tumor Hypercellular 0%

Stroma:

0% **Necrosis:** 

**Bioanalyzer Ratio** 1.36

(28S/18S):

**CASE Diagnosis (from** Adenocarcinoma of lung, bronchioloalveolar