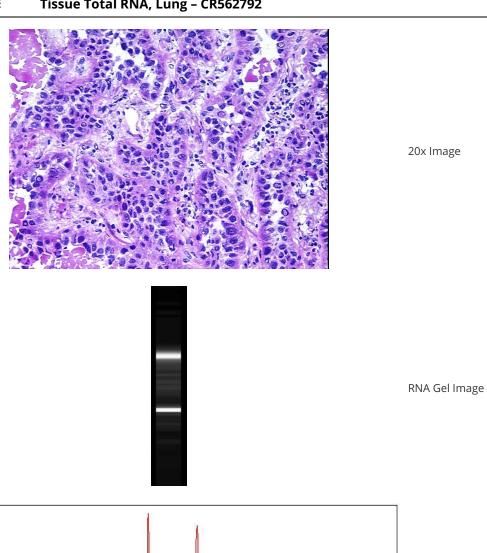

## **Product images:**

4x Image

RNA RT-PCR Image

Tumor Hypo/Acellular 15%

Stroma:

Tumor Hypercellular 0%

Stroma:

0% **Necrosis:** 

**Bioanalyzer Ratio** 1.36

(28S/18S):

**CASE Diagnosis (from** Adenocarcinoma of lung, bronchioloalveolar