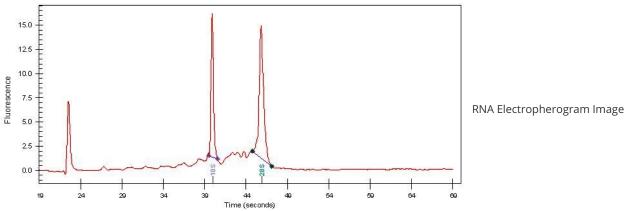

Tumor Hypo/Acellular 15%

Stroma:

Tumor Hypercellular 0%

Stroma:

0% **Necrosis:** 

**Bioanalyzer Ratio** 1.36

(28S/18S):

**CASE Diagnosis (from** Adenocarcinoma of lung, bronchioloalveolar