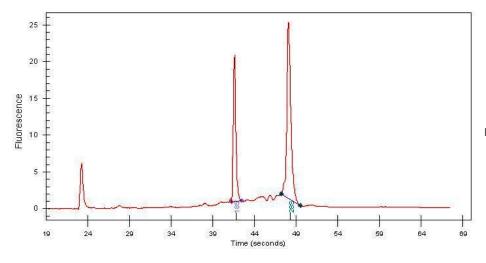

**Pathology Verification** 

notes from H&E review:

**Bioanalyzer Ratio** 

(28S/18S):

1.52

0%

OriGene Technologies, Inc. 9620 Medical Center Drive, Ste 200

CN: techsupport@origene.cn

## **Product images:**

4x Image

20x Image

RNA Gel Image

RNA Electropherogram Image

RNA RT-PCR Image