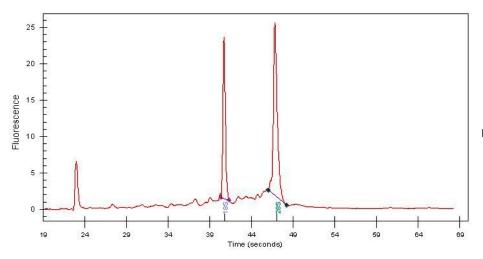

Stroma:

Tumor Hypercellular 0%

Stroma:

Necrosis: 5%

Bioanalyzer Ratio 1.43

(28S/18S):

**CASE Diagnosis (from** 

medical center path

## **Product images:**

4x Image

20x Image

RNA Gel Image

RNA Electropherogram Image

RNA RT-PCR Image