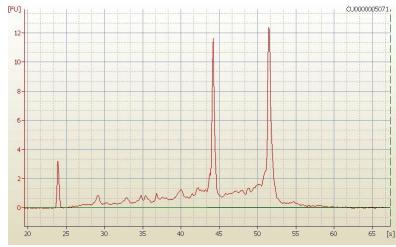

Tumor Hypo/Acellular 45%

Stroma:

Tumor Hypercellular 0%

Stroma:

**Necrosis:** 2%

**Bioanalyzer Ratio** 1.23

(28S/18S):

**CASE Diagnosis (from** Adenocarcinoma of breast, ductal

## **Product images:**

4x Image

20x Image

RNA Electropherogram Image

RNA RT-PCR Image