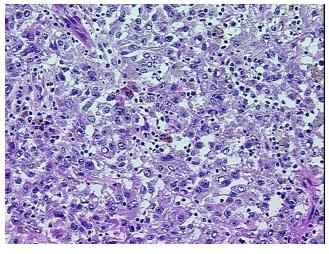

## **Product images:**

4x Image

20x Image

RNA Gel Image

RNA Electropherogram Image

RNA RT-PCR Image

Tumor: 90%

Tumor Hypo/Acellular 9%

Stroma:

Tumor Hypercellular 0%

Stroma:

Necrosis: 1%

Pathology Verification malignant melanoma metastasized to lymph node

notes from H&E review:

CASE Diagnosis (from medical center path report):

Malignant melanoma, metastatic

**Age:** 46

Gender: Male

Tumor Grade: Not Reported

Minimum Stage

Ш

Grouping: