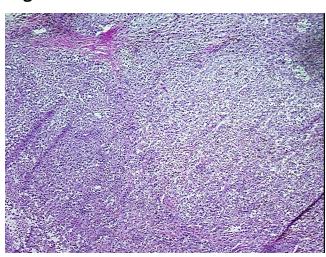

## **Product images:**

4x Image

20x Image

RNA Gel Image

RNA Electropherogram Image

RNA RT-PCR Image

Tumor: 90%

Tumor Hypo/Acellular 9%

Stroma:

Tumor Hypercellular 0%

Stroma:

Necrosis: 1%

Pathology Verification malignant melanoma metastasized to lymph node

notes from H&E review:

CASE Diagnosis (from medical center path report):

Malignant melanoma, metastatic

**Age:** 46

Gender: Male

Tumor Grade: Not Reported

Minimum Stage

Ш

Grouping: