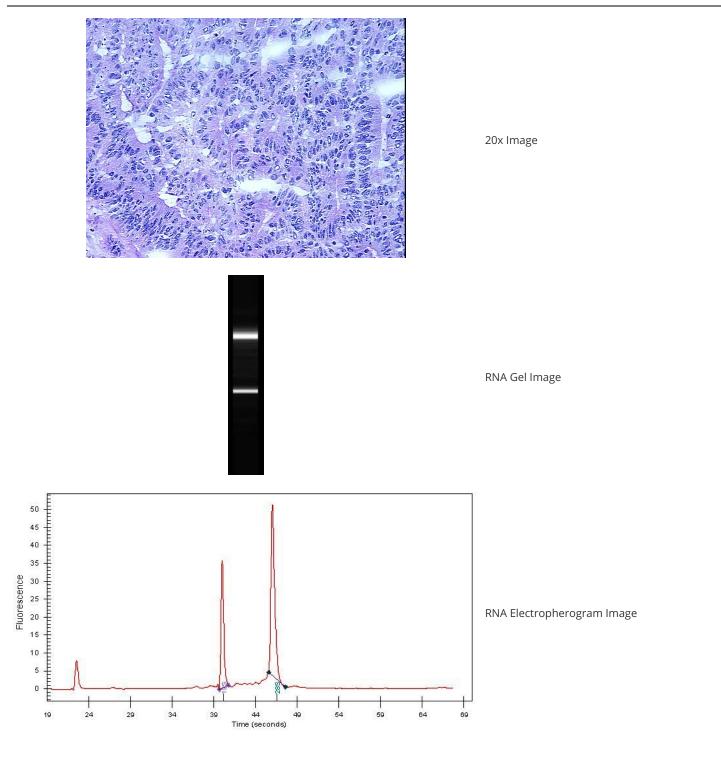

#### **Product data:**

| Product Type:                                           | Total RNA               |
|---------------------------------------------------------|-------------------------|
| Disease State:                                          | Cancer                  |
| Diagnosis Category:                                     | Colorectal Cancer       |
| Tissue:                                                 | Colon                   |
| Frozen Sample ID:                                       | FR00017462              |
| Case ID:                                                | CU000005096             |
| Prep:                                                   | 2                       |
| Vial ID:                                                | RN00000CE2              |
| Tissue of Origin:                                       | Colon                   |
| Site of Finding:                                        | Colon                   |
| Appearance:                                             | Tumor                   |
| Sample Diagnosis (from<br>Pathology Verification):      | Adenocarcinoma of colon |
| Normal:                                                 | 0%                      |
| Lesional:                                               | 0%                      |
| Tumor:                                                  | 85%                     |
| Tumor Hypo/Acellular<br>Stroma:                         | 10%                     |
| Tumor Hypercellular<br>Stroma:                          | 0%                      |
| Necrosis:                                               | 5%                      |
| Bioanalyzer Ratio<br>(28S/18S):                         | 1.59                    |
| CASE Diagnosis (from<br>medical center path<br>report): | Adenocarcinoma of colon |
| Age:                                                    | 66                      |