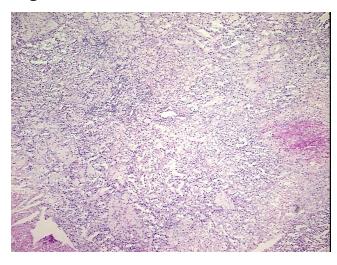

## **Product images:**

4x Image

20x Image

RNA Electropherogram Image

RNA RT-PCR Image

RN00003714 Vial ID:

Tissue of Origin: Kidney Site of Finding: Kidney Appearance: Tumor

Sample Diagnosis (from

Pathology Verification):

Carcinoma of kidney, renal cell

Normal: 0% Lesional: 0%

60% Tumor:

Tumor Hypo/Acellular

Stroma:

Tumor Hypercellular 0%

Stroma:

**Necrosis:** 

**Pathology Verification** 

notes from H&E review:

**Bioanalyzer Ratio** 

(28S/18S):

30%

10%

Tumor: predominantly papillary and clear cell type

1.3

OriGene Technologies, Inc.

9620 Medical Center Drive, Ste 200 Rockville, MD 20850, US Phone: +1-888-267-4436 https://www.origene.com techsupport@origene.com EU: info-de@origene.com CN: techsupport@origene.cn