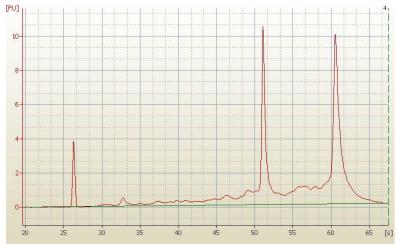

Stroma:

Tumor Hypercellular 0%

Stroma:

**Necrosis:** 

**Pathology Verification** 

notes from H&E review:

**Bioanalyzer Ratio** 

(28S/18S):

30%

10%

Tumor: predominantly papillary and clear cell type

1.3

OriGene Technologies, Inc.

9620 Medical Center Drive, Ste 200 Rockville, MD 20850, US Phone: +1-888-267-4436 https://www.origene.com techsupport@origene.com EU: info-de@origene.com CN: techsupport@origene.cn

## **Product images:**

4x Image

20x Image

RNA Electropherogram Image

RNA RT-PCR Image