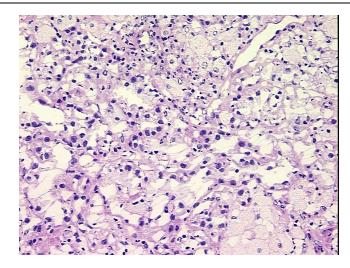

## **Product images:**

4x Image

20x Image

RNA Electropherogram Image

RNA RT-PCR Image

RN00003714 Vial ID:

Tissue of Origin: Kidney Site of Finding: Kidney Appearance: Tumor

Sample Diagnosis (from

Pathology Verification):

Carcinoma of kidney, renal cell

Normal: 0% Lesional: 0%

60% Tumor:

Tumor Hypo/Acellular

Stroma:

Tumor Hypercellular 0%

Stroma:

**Necrosis:** 

**Pathology Verification** 

notes from H&E review:

**Bioanalyzer Ratio** 

(28S/18S):

30%

10%

Tumor: predominantly papillary and clear cell type

1.3

OriGene Technologies, Inc.

9620 Medical Center Drive, Ste 200 Rockville, MD 20850, US Phone: +1-888-267-4436 https://www.origene.com techsupport@origene.com EU: info-de@origene.com CN: techsupport@origene.cn