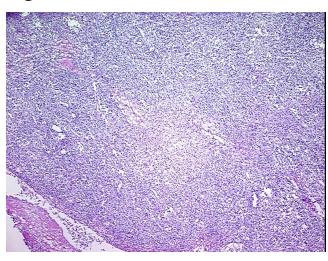

## Product images:

4x Image

This product is to be used for laboratory only. Not for diagnostic or therapeutic use. ©2023 OriGene Technologies, Inc., 9620 Medical Center Drive, Ste 200, Rockville, MD 20850, US 

| Product Type:                                           | Total RNA                                                |
|---------------------------------------------------------|----------------------------------------------------------|
| Disease State:                                          | Cancer                                                   |
| Diagnosis Category:                                     | Renal Cell Carcinoma                                     |
| Tissue:                                                 | Kidney                                                   |
| Frozen Sample ID:                                       | FR0000801B                                               |
| Case ID:                                                | CU000001979                                              |
| Prep:                                                   | 3                                                        |
| Vial ID:                                                | RN00001748                                               |
| Tissue of Origin:                                       | Kidney                                                   |
| Site of Finding:                                        | Kidney                                                   |
| Appearance:                                             | Tumor                                                    |
| Sample Diagnosis (from<br>Pathology Verification):      | Carcinoma of kidney, renal cell, clear and granular cell |
| Normal:                                                 | 0%                                                       |
| Lesional:                                               | 0%                                                       |
| Tumor:                                                  | 70%                                                      |
| Tumor Hypo/Acellular<br>Stroma:                         | 10%                                                      |
| Tumor Hypercellular<br>Stroma:                          | 20%                                                      |
| Necrosis:                                               | 0%                                                       |
| Bioanalyzer Ratio<br>(28S/18S):                         | 0.9                                                      |
| CASE Diagnosis (from<br>medical center path<br>report): | Carcinoma of kidney, renal cell, clear and granular cell |
| Age:                                                    | 46                                                       |