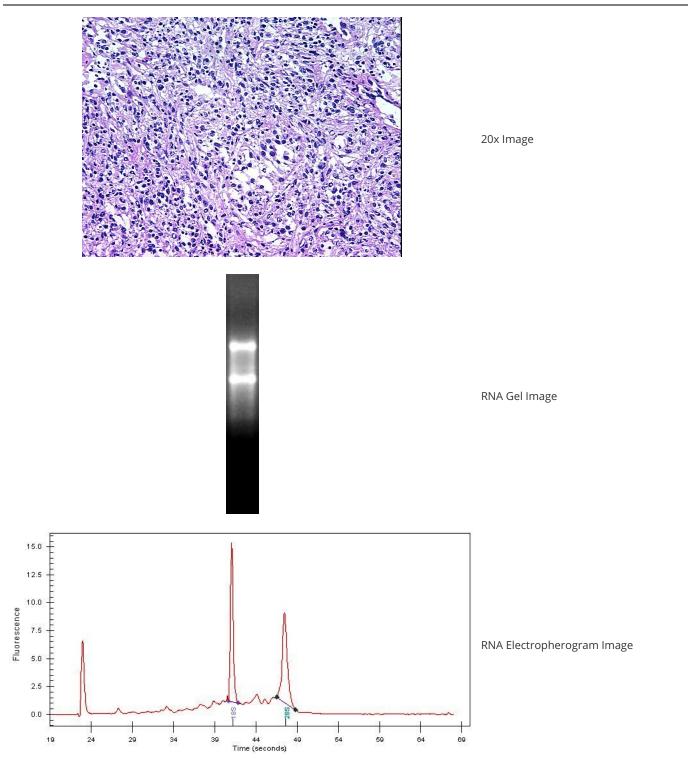

| Product Type:                                           | Total RNA                                                |
|---------------------------------------------------------|----------------------------------------------------------|
| Disease State:                                          | Cancer                                                   |
| Diagnosis Category:                                     | Renal Cell Carcinoma                                     |
| Tissue:                                                 | Kidney                                                   |
| Frozen Sample ID:                                       | FR0000801B                                               |
| Case ID:                                                | CU000001979                                              |
| Prep:                                                   | 3                                                        |
| Vial ID:                                                | RN00001748                                               |
| Tissue of Origin:                                       | Kidney                                                   |
| Site of Finding:                                        | Kidney                                                   |
| Appearance:                                             | Tumor                                                    |
| Sample Diagnosis (from<br>Pathology Verification):      | Carcinoma of kidney, renal cell, clear and granular cell |
| Normal:                                                 | 0%                                                       |
| Lesional:                                               | 0%                                                       |
| Tumor:                                                  | 70%                                                      |
| Tumor Hypo/Acellular<br>Stroma:                         | 10%                                                      |
| Tumor Hypercellular<br>Stroma:                          | 20%                                                      |
| Necrosis:                                               | 0%                                                       |
| Bioanalyzer Ratio<br>(28S/18S):                         | 0.9                                                      |
| CASE Diagnosis (from<br>medical center path<br>report): | Carcinoma of kidney, renal cell, clear and granular cell |
| Age:                                                    | 46                                                       |