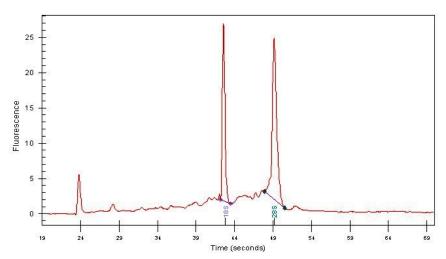

Bioanalyzer Ratio

(28S/18S):

1.38

73

3%

CASE Diagnosis (from

medical center path

report):

# **Product images:**

4x Image

20x Image

RNA Gel Image

RNA Electropherogram Image

RNA RT-PCR Image