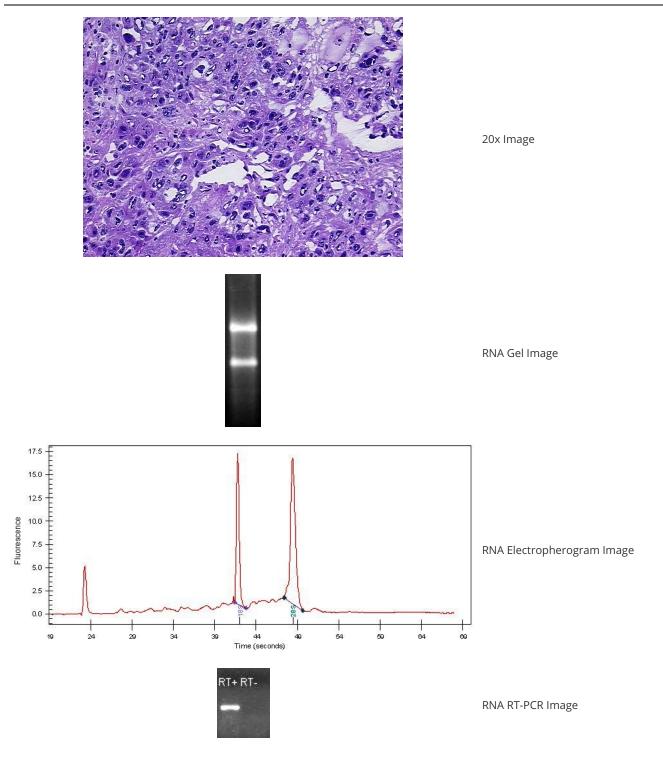

**Bioanalyzer Ratio** 1.52

(28S/18S):

Carcinoma, non-small cell, metastatic, consistent with lung primary

**CASE Diagnosis (from** medical center path

report):

56 Age:

OriGene Technologies, Inc. 9620 Medical Center Drive, Ste 200

## **Product images:**

4x Image