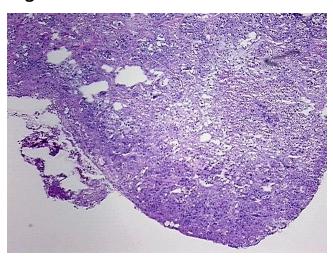

RN000011F8 Vial ID:

Tissue of Origin: Lung Site of Finding: Brain

Appearance: Tumor

Sample Diagnosis (from Pathology Verification):

Carcinoma, non-small cell, metastatic, consistent with lung primary

Normal: 0%

Lesional: 0%

85% Tumor:

15%

Tumor Hypo/Acellular

Stroma:

Tumor Hypercellular 0%

Stroma:

0% **Necrosis:** 

## **Product images:**

4x Image