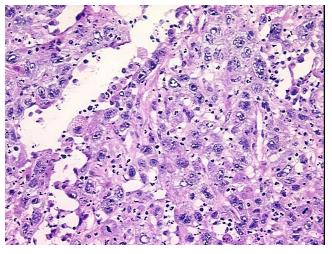

## **Product images:**

4x Image

20x Image

RNA Gel Image

RNA Electropherogram Image

RNA RT-PCR Image

RN00000C7A Vial ID:

Tissue of Origin: Lung Site of Finding: Lung Appearance: Tumor

Sample Diagnosis (from

Adenocarcinoma of lung, mucinous, solid

Pathology Verification):

Normal: 2% Lesional: 0%

85% Tumor:

Tumor Hypo/Acellular

Stroma:

Tumor Hypercellular 0%

Stroma:

**Necrosis:** 1%

**Pathology Verification** notes from H&E review: tumor has features of focal mucin production (with mucicarmine positive) which is not

present in this section