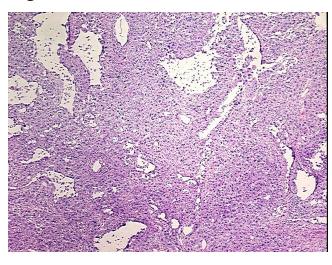

## **Product images:**

4x Image

20x Image

RNA Gel Image

RNA Electropherogram Image

RNA RT-PCR Image

RN00000C7A Vial ID:

Tissue of Origin: Lung Site of Finding: Lung Appearance: Tumor

Sample Diagnosis (from

Adenocarcinoma of lung, mucinous, solid

Pathology Verification):

Normal: 2% Lesional: 0%

85% Tumor:

Tumor Hypo/Acellular

Stroma:

Tumor Hypercellular 0%

Stroma:

**Necrosis:** 1%

**Pathology Verification** notes from H&E review: tumor has features of focal mucin production (with mucicarmine positive) which is not

present in this section