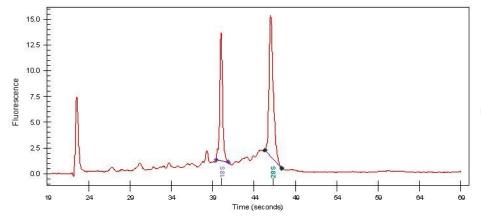

Tumor Hypo/Acellular

Stroma:

Tumor Hypercellular 5%

Stroma:

**Necrosis: Bioanalyzer Ratio** 

(28S/18S):

0% 1.36

20%

## **Product images:**

4x Image

20x Image

RNA Gel Image

RNA Electropherogram Image

RNA RT-PCR Image