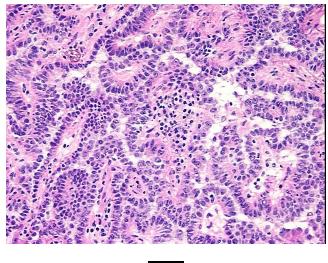

RN00000C76 Vial ID:

Tissue of Origin: Lung Site of Finding: Lung Appearance: Tumor

Sample Diagnosis (from

Pathology Verification):

Adenocarcinoma of lung, papillary

Adenocarcinoma of lung, papillary

Normal: 0% Lesional: 0% 75% Tumor:

## **Product images:**

4x Image

20x Image

RNA Gel Image

RNA Electropherogram Image

RNA RT-PCR Image