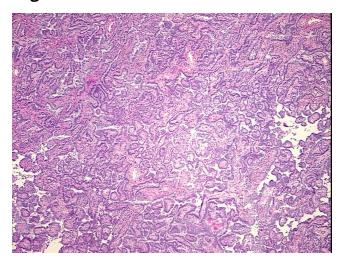

RN00000C76 Vial ID:

Tissue of Origin: Lung Site of Finding: Lung Appearance: Tumor

Sample Diagnosis (from

Pathology Verification):

Adenocarcinoma of lung, papillary

Adenocarcinoma of lung, papillary

Normal: 0% Lesional: 0% 75% Tumor:

## **Product images:**

4x Image

20x Image

RNA Gel Image

RNA Electropherogram Image

RNA RT-PCR Image