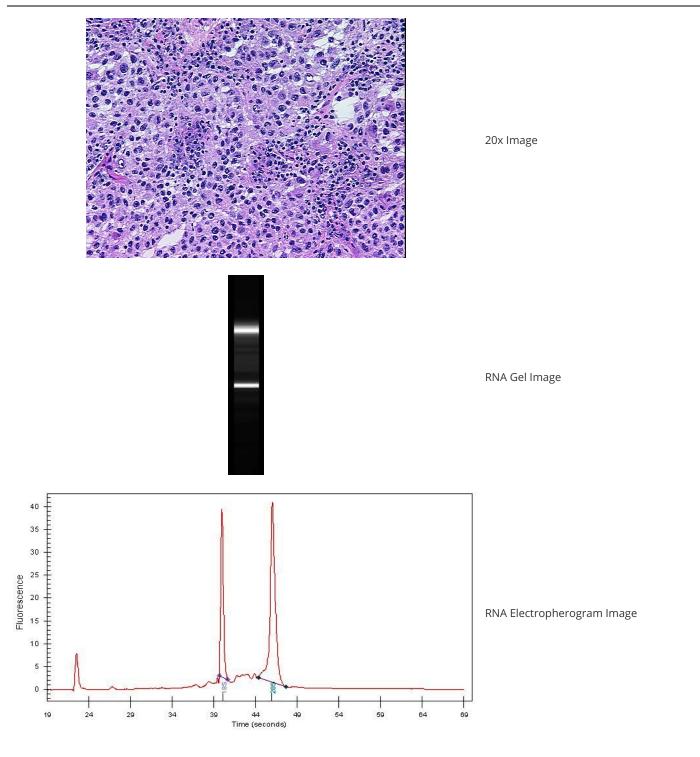

#### **Product data:**

**Product Type:** Total RNA **Disease State:** Cancer **Diagnosis Category:** Melanoma Tissue: Skin Frozen Sample ID: FR00016E6A Case ID: CU000005040 Prep: 1 RN00000CE5 Vial ID: **Tissue of Origin:** Skin Site of Finding: Lymph node Appearance: Tumor Sample Diagnosis (from Malignant melanoma, metastatic Pathology Verification): Normal: 0% Lesional: 0% 90% Tumor: Tumor Hypo/Acellular 9% Stroma: Tumor Hypercellular 0% Stroma: Necrosis: 1% Pathology Verification malignant melanoma metastasized to lymph node notes from H&E review: **Bioanalyzer Ratio** 1.89 (285/185):

## **Product images:**

4x Image

This product is to be used for laboratory only. Not for diagnostic or therapeutic use. ©2023 OriGene Technologies, Inc., 9620 Medical Center Drive, Ste 200, Rockville, MD 20850, US 