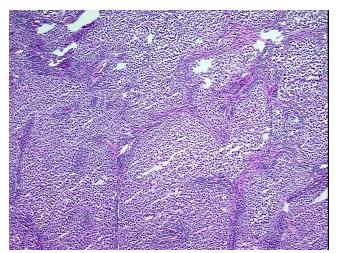

## **Product images:**

4x Image

This product is to be used for laboratory only. Not for diagnostic or therapeutic use. ©2023 OriGene Technologies, Inc., 9620 Medical Center Drive, Ste 200, Rockville, MD 20850, US 

#### **Product data:**

**Product Type:** Total RNA **Disease State:** Cancer **Diagnosis Category:** Melanoma Tissue: Skin Frozen Sample ID: FR00016E6A Case ID: CU000005040 Prep: 1 RN00000CE5 Vial ID: **Tissue of Origin:** Skin Site of Finding: Lymph node Appearance: Tumor Sample Diagnosis (from Malignant melanoma, metastatic Pathology Verification): Normal: 0% Lesional: 0% 90% Tumor: Tumor Hypo/Acellular 9% Stroma: Tumor Hypercellular 0% Stroma: Necrosis: 1% Pathology Verification malignant melanoma metastasized to lymph node notes from H&E review: **Bioanalyzer Ratio** 1.89 (285/185):