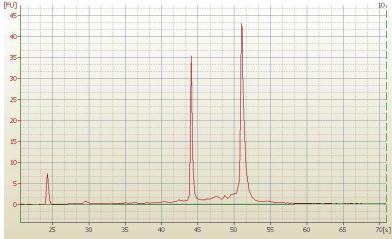

**Bioanalyzer Ratio** 1.44

(28S/18S):

**CASE Diagnosis (from** Carcinoma of kidney, renal cell, papillary, rhabdoid features

medical center path

report):

56 Age:

OriGene Technologies, Inc. 9620 Medical Center Drive, Ste 200

## **Product images:**

4x Image

20x Image

RNA Electropherogram Image

RNA RT-PCR Image