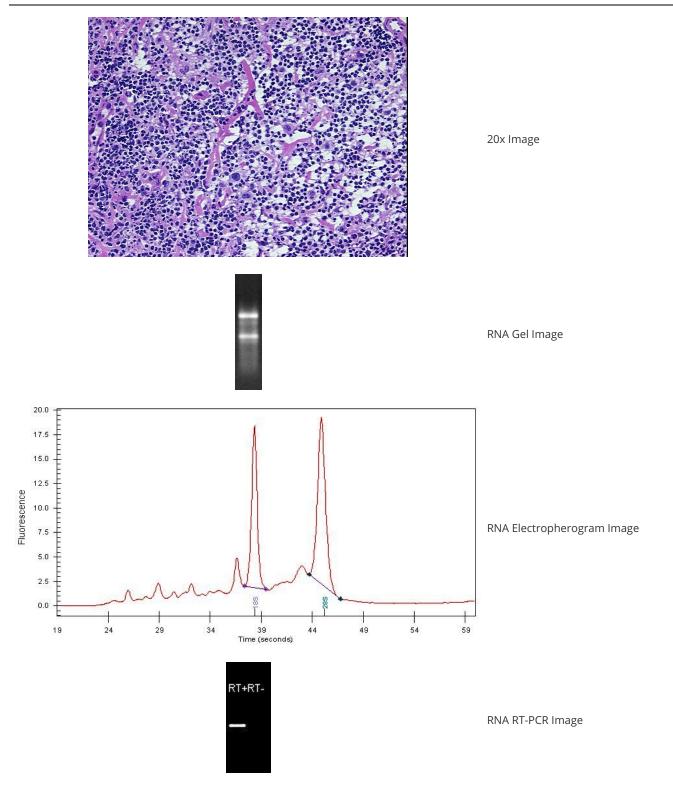

Inc. 9620 Medical Center Drive, Ste 200

CN: techsupport@origene.cn

Rockville, MD 20850, US Phone: +1-888-267-4436 https://www.origene.com techsupport@origene.com EU: info-de@origene.com



**Gender:** Female

Tumor Grade: Not Reported

Minimum Stage

**Grouping:** 

ı

T (Extent of Primary

Tumor):

Not applicable

N (Lymph node metastasis):

Not applicable

M (Distant metastasis):

Not applicable

**Diagnostic Test Results:** 

CD45 ~ Leukocyte common antigen! by IHC,Negative; CD15 ~ Lewis X ~ Leu M1! by

IHC,Positive; CD30 ~ Ki1! by IHC,Positive; CD20 ~ B1 ~ Leu16! by IHC,Positive

Storage: Store tissue total RNA at -80°C.

Stability: These products are stable for one year from date of shipping when stored at -80°C without

repeated freeze/thaws.

## **Product images:**



4x Image