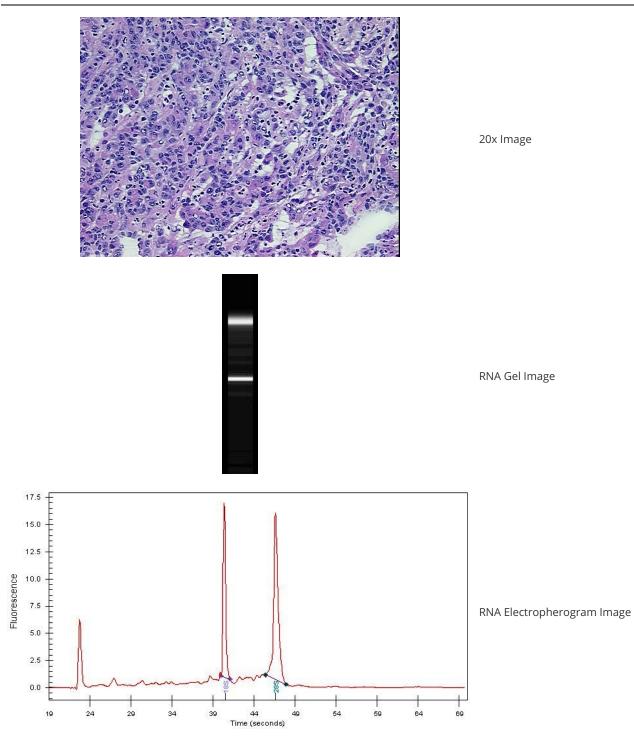

#### **Product data:**

| Product Type:                                           | Total RNA               |
|---------------------------------------------------------|-------------------------|
| Disease State:                                          | Cancer                  |
| Diagnosis Category:                                     | Colorectal Cancer       |
| Tissue:                                                 | Colon                   |
| Frozen Sample ID:                                       | FR00004EC9              |
| Case ID:                                                | CU000001456             |
| Prep:                                                   | 2                       |
| Vial ID:                                                | RN00000F08              |
| Tissue of Origin:                                       | Colon                   |
| Site of Finding:                                        | Colon                   |
| Appearance:                                             | Tumor                   |
| Sample Diagnosis (from<br>Pathology Verification):      | Adenocarcinoma of colon |
| Normal:                                                 | 0%                      |
| Lesional:                                               | 0%                      |
| Tumor:                                                  | 80%                     |
| Tumor Hypo/Acellular<br>Stroma:                         | 15%                     |
| Tumor Hypercellular<br>Stroma:                          | 5%                      |
| Necrosis:                                               | 0%                      |
| Bioanalyzer Ratio<br>(28S/18S):                         | 1.42                    |
| CASE Diagnosis (from<br>medical center path<br>report): | Adenocarcinoma of colon |
| Age:                                                    | 66                      |