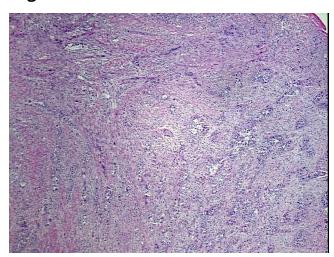

r 40%

Stroma:

Tumor Hypercellular 0%

Stroma:

0% **Necrosis:** 

**Bioanalyzer Ratio** 1.24

(28S/18S):

**CASE Diagnosis (from** Adenocarcinoma of esophagus

medical center path

report):

71 Age:



OriGene Technologies, Inc. 9620 Medical Center Drive, Ste 200

CN: techsupport@origene.cn

Rockville, MD 20850, US Phone: +1-888-267-4436 https://www.origene.com techsupport@origene.com EU: info-de@origene.com

Gender: Male

**Tumor Grade:** AJCC G3: Poorly differentiated

Minimum Stage

Grouping:

Ш

T (Extent of Primary

Tumor):

T3

N (Lymph node

metastasis):

N1

M (Distant metastasis): MX

**Storage:** Store tissue total RNA at -80°C.

Stability: These products are stable for one year from date of shipping when stored at -80°C without

repeated freeze/thaws.

## **Product images:**



4x Image