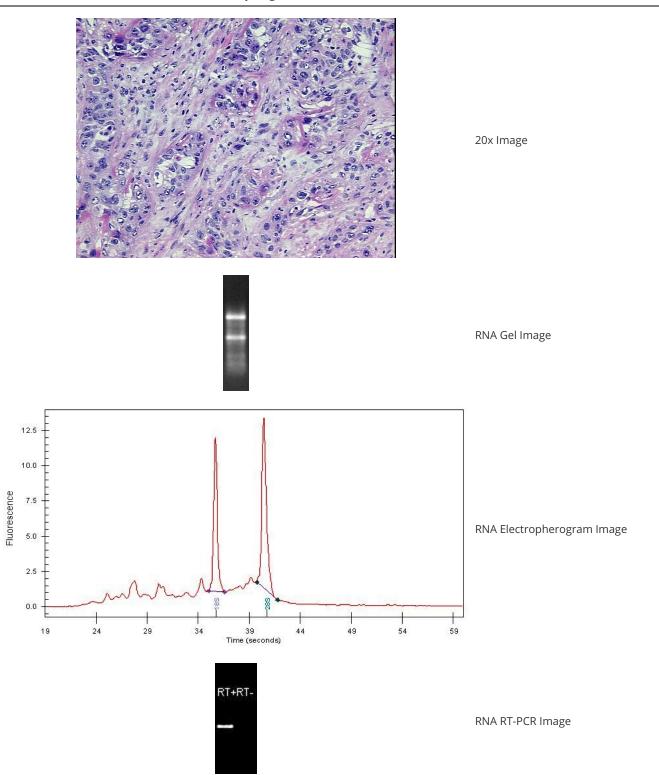

60% Tumor:

Tumor Hypo/Acellular 40%

Stroma:

Tumor Hypercellular 0%

Stroma:

0% **Necrosis:** 

**Bioanalyzer Ratio** 1.24

(28S/18S):

## **Product images:**

4x Image