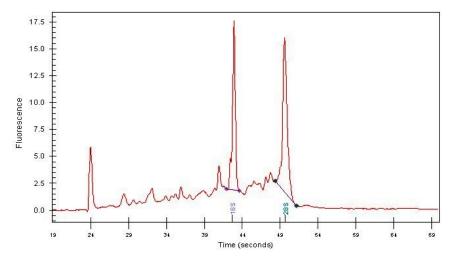

35%

Tumor Hypo/Acellular

Stroma:

Tumor Hypercellular 5%

Stroma:

0% **Necrosis:** 

**Bioanalyzer Ratio** 1.22

(28S/18S):

## **Product images:**

4x Image

20x Image

RNA Gel Image

RNA Electropherogram Image

RNA RT-PCR Image