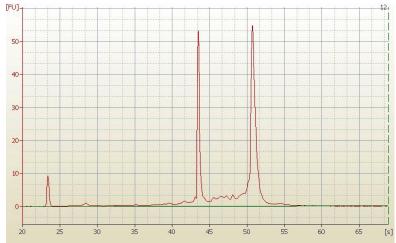

85% Tumor:

Tumor Hypo/Acellular 10%

Stroma:

Tumor Hypercellular 0%

Stroma:

**Necrosis:** 5%

**Bioanalyzer Ratio** 1.48

(28S/18S):

## **Product images:**

4x Image

20x Image

RNA Electropherogram Image

RNA RT-PCR Image