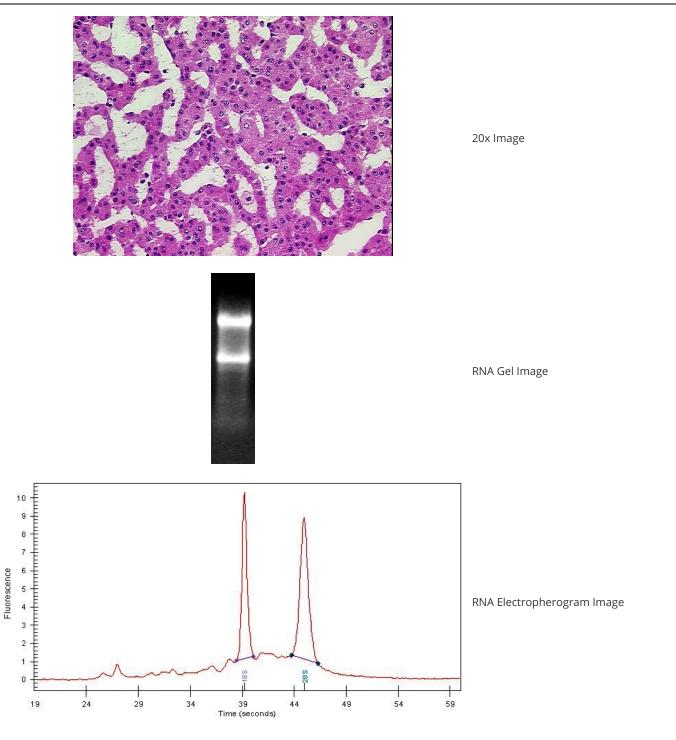

#### **Product data:**

| Product uata.                                           |                                    |
|---------------------------------------------------------|------------------------------------|
| Product Type:                                           | Total RNA                          |
| Disease State:                                          | Cancer                             |
| Diagnosis Category:                                     | Liver Cancer                       |
| Tissue:                                                 | Liver                              |
| Frozen Sample ID:                                       | FR0000492D                         |
| Case ID:                                                | CU0000001197                       |
| Prep:                                                   | 1                                  |
| Vial ID:                                                | RN000002DD                         |
| Tissue of Origin:                                       | Liver                              |
| Site of Finding:                                        | Liver                              |
| Appearance:                                             | Tumor                              |
| Sample Diagnosis (from<br>Pathology Verification):      | Carcinoma of liver, hepatocellular |
| Normal:                                                 | 0%                                 |
| Lesional:                                               | 0%                                 |
| Tumor:                                                  | 95%                                |
| Tumor Hypo/Acellular<br>Stroma:                         | 0%                                 |
| Tumor Hypercellular<br>Stroma:                          | 5%                                 |
| Necrosis:                                               | 0%                                 |
| Bioanalyzer Ratio<br>(28S/18S):                         | 1.24                               |
| CASE Diagnosis (from<br>medical center path<br>report): | Carcinoma of liver, hepatocellular |
| Age:                                                    | 86                                 |