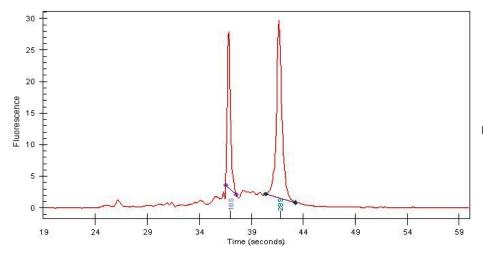

Tumor Hypo/Acellular 0%

Stroma:

Tumor Hypercellular 1%

Stroma:

0% **Necrosis:** 

**Bioanalyzer Ratio** 1.73

(28S/18S):

**CASE Diagnosis (from** Carcinoma of liver, hepatocellular

## **Product images:**

4x Image

20x Image

RNA Gel Image

RNA Electropherogram Image

RNA RT-PCR Image